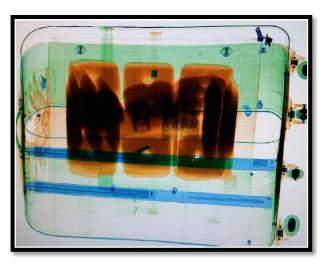

# **Regulated Biologicals – CBP**

**Bio-Threat Exclusion Approach** 

- Before Arrival:
  - Advanced screening of high-risk imports.
- On Arrival:
  - Non-intrusive inspection (x-ray).
  - Inspection of biological and agricultural imports.