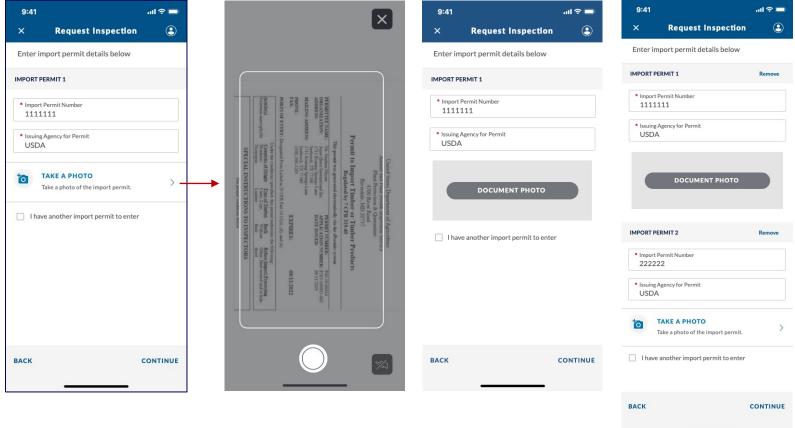

#### CBP One - Traveler Requesting Appointment (Biological Materials)

U.S. Customs and Border Protection

CBP One - Traveler Requesting Appointment (Biological Materials)

| Request Inspection       traveler below       DD A NEW TRAVELER       ohn Doe       ossport #9876 | ٢        | ×<br>Enter                                  | Request Inspection raveler and passport details scan A PASSPORT (OPTIONAL)       | ٤                                                   |
|---------------------------------------------------------------------------------------------------|----------|---------------------------------------------|----------------------------------------------------------------------------------|-----------------------------------------------------|
| DD A NEW TRAVELER                                                                                 |          |                                             | SCAN A PASSPORT (OPTIONAL)                                                       |                                                     |
| ohn Doe                                                                                           |          | Ê                                           |                                                                                  |                                                     |
|                                                                                                   |          |                                             | Take a photo of the page of your passport<br>with your photo on it.              | >                                                   |
|                                                                                                   | ۲        | TRAVELE                                     | R DETAILS                                                                        |                                                     |
|                                                                                                   |          | Octr<br>PASSPOR<br>* Passp<br>987<br>* Coun | Aame of Birth ober 1, 1992 TDETAILS ort Number (Last 4 Digits) 6 try of Issuance |                                                     |
|                                                                                                   | CONTINUE |                                             | ADD                                                                              |                                                     |
|                                                                                                   |          | CONTINUE                                    | * Cour<br>Svvit                                                                  | 9876<br>• Country of Issuance<br>Switzerland<br>ADD |