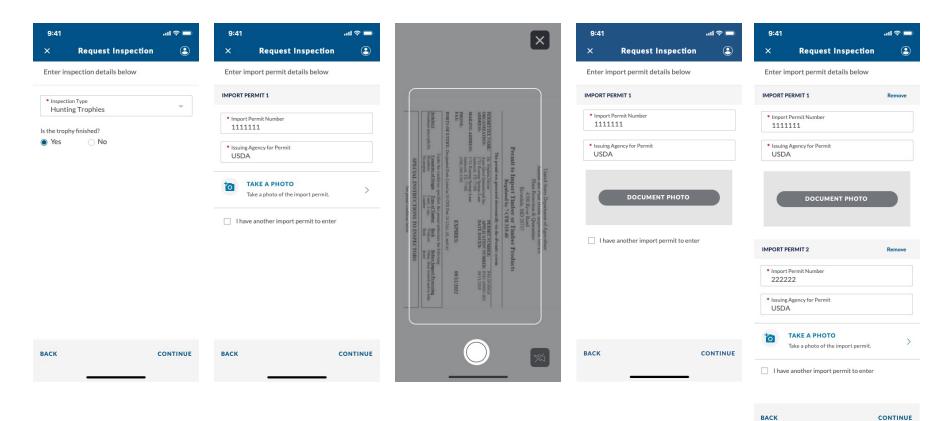

#### CBP One - Traveler Requesting **Appointment (Hunting Trophies)**

| 9:41   |                            | all 🕆 🗖  | 9:41               | ារ                                                                                                | ∻ 🗖 |
|--------|----------------------------|----------|--------------------|---------------------------------------------------------------------------------------------------|-----|
| ×      | <b>Request Inspection</b>  | ٢        | ×                  | Request Inspection                                                                                | ٩   |
| Select | one traveler below         |          | Enter              | traveler and passport details                                                                     |     |
| +      | ADD A NEW TRAVELER         |          | Ê                  | SCAN A PASSPORT (OPTIONAL)<br>Take a photo of the page of your passport<br>with your photo on it. | >   |
| J      | John Doe<br>Passport #9876 | ۲        | TRAVELE            | ER DETAILS                                                                                        |     |
|        |                            |          | First Joh     Last | n<br>Name                                                                                         |     |
|        |                            |          | • Date             | of Birth<br>ober 1, 1992                                                                          |     |
|        |                            |          | PASSPO             | RT DETAILS                                                                                        |     |
|        |                            |          | * Pass<br>987      | port Number (Last 4 Digits)<br>'6                                                                 |     |
|        |                            |          |                    | ntry of Issuance<br>tzerland                                                                      |     |
| ВАСК   |                            | CONTINUE |                    | ADD                                                                                               |     |
|        |                            |          |                    |                                                                                                   |     |