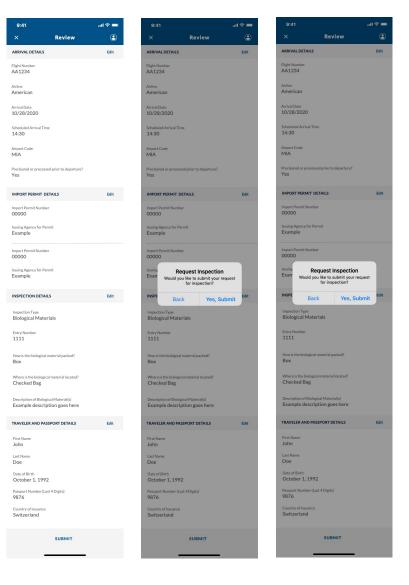

CBP | OIT

U.S. Customs and Border Protection

CBP One - Traveler Requesting Appointment (Live Animals)

| 9:41                            |                            | al 🗢 🖿 | 9:41                         | -<br>ii                                                                     | all 🗢 🖿 | 9:41                               |                                                                        | all 🗟 🗉 |
|---------------------------------|----------------------------|--------|------------------------------|-----------------------------------------------------------------------------|---------|------------------------------------|------------------------------------------------------------------------|---------|
|                                 | Review                     | ٩      | ×                            | Review                                                                      | ٢       | ×                                  | Review                                                                 | (       |
| ARRIVAL DETA                    | LS                         | Edit   | ARRIVAL DE                   | TAILS                                                                       | Edit    | ARRIVAL DETAILS                    | •                                                                      | Edit    |
| Flight Number<br>AA1234         |                            |        | Flight Number<br>AA1234      |                                                                             |         | Flight Number<br>AA1234            |                                                                        |         |
| Airline<br>American             |                            |        | Airline<br>American          |                                                                             |         | Airline<br>Amer                    |                                                                        |         |
| Arrival Date<br>10/28/2020      |                            |        | Arrival Date<br>10/28/202    | 0                                                                           |         | Arrival<br>10/2                    | $\bigcirc$                                                             |         |
| Scheduled Arriva<br>14:30       | l Time                     |        |                              | Request Inspection<br>uld you like to submit your reques<br>for inspection? | st      | 14:30 h                            | s request for inspection<br>has been successfully<br>submitted to CBP. |         |
| Airport Code<br>MIA             |                            |        | Airport<br>MIA               | Back Yes, Subm                                                              | it      | Airpor<br>MIA                      | Ok                                                                     | -1      |
| Precleared or pro<br>Yes        | cessed prior to departure? |        | Precleared or p<br>Yes       | processed prior to departure?                                               |         | Precle.<br>Yes                     | Ok                                                                     |         |
| INSPECTION DE                   | TAILS                      | Edit   | INSPECTION                   | DETAILS                                                                     | Edit    | INSPECTION DET                     | AILS                                                                   | Edit    |
| Inspection Type<br>Live Animals | and Pets                   |        | Inspection Type Live Anima   | e<br>Ils and Pets                                                           |         | Inspection Type<br>Live Animals a  | nd Pets                                                                |         |
| IMPORT PERMI                    | T DETAILS                  | Edit   | IMPORT PER                   | MIT DETAILS                                                                 | Edit    | IMPORT PERMIT                      | DETAILS                                                                | Edit    |
| Import Permit Nu<br>00000       |                            |        | Import Permit<br>00000       | Number                                                                      |         | Import Permit Num<br>00000         | ber                                                                    |         |
| Issuing Agency fo<br>Example    | r Permit                   |        | Issuing Agency<br>Example    | for Permit                                                                  |         | Issuing Agency for F<br>Example    | Permit                                                                 |         |
| Import Permit Nu<br>00000       | umber                      |        | Import Permit<br>00000       | Number                                                                      |         | Import Permit Num<br>00000         | ber                                                                    |         |
| Issuing Agency fo<br>Example    | r Permit                   |        | Issuing Agency<br>Example    | for Permit                                                                  |         | Issuing Agency for F<br>Example    | Permit                                                                 |         |
| TRAVELER AND                    | PASSPORT DETAILS           | Edit   | TRAVELER A                   | ND PASSPORT DETAILS                                                         | Edit    | TRAVELER AND P                     | ASSPORT DETAILS                                                        | Edit    |
| First Name<br>John              |                            |        | First Name<br>John           |                                                                             |         | First Name<br>John                 |                                                                        |         |
| Last Name<br>Doe                |                            |        | Last Name<br>Doe             |                                                                             |         | Last Name<br>Doe                   |                                                                        |         |
| Date of Birth<br>October 1, 1   | .992                       |        | Date of Birth<br>October 1   | , 1992                                                                      |         | Date of Birth<br>October 1, 19     | 92                                                                     |         |
| Passport Numbe<br>9876          |                            |        | 9876                         | iber (Last 4 Digits)                                                        |         | Passport Number (<br>9876          |                                                                        |         |
| Country of Issua<br>Switzerland | ince                       |        | Country of Is:<br>Switzerlar |                                                                             |         | Country of Issuance<br>Switzerland | e                                                                      |         |
|                                 | SUBMIT                     |        |                              | SUBMIT                                                                      |         |                                    | SUBMIT                                                                 |         |
|                                 |                            |        |                              |                                                                             |         |                                    |                                                                        |         |

| 9:41                                 |                    | .ıl ≎ ■ |
|--------------------------------------|--------------------|---------|
|                                      | Review             |         |
|                                      | Review             | ٢       |
| ARRIVAL DETAILS                      |                    | Edit    |
| Flight Number<br>AA1234              |                    |         |
| Airline<br>American                  |                    |         |
| Arrival Date<br>10/28/2020           |                    |         |
| Scheduled Arrival Time<br>14:30      |                    |         |
| Airport Code<br>MIA                  |                    |         |
| Precleared or processed po<br>Yes    | rior to departure? |         |
| INSPECTION DETAILS                   |                    | Edit    |
| Inspection Type<br>Hunting Trophies  |                    |         |
| Is the trophy finished?<br>Yes       |                    |         |
| IMPORT PERMIT DETAI                  | LS                 | Edit    |
| Import Permit Number<br>00000        |                    |         |
| Issuing Agency for Permit<br>Example |                    |         |
| Import Permit Number<br>00000        |                    |         |
| Issuing Agency for Permit<br>Example |                    |         |
| TRAVELER AND PASSPO                  | RT DETAILS         | Edit    |
| First Name<br>John                   |                    |         |
| Last Name<br>Doe                     |                    |         |
| Date of Birth<br>October 1, 1992     |                    |         |
| Passport Number (Last 4)<br>9876     | Digits)            |         |
| Country of Issuance<br>Switzerland   |                    |         |
|                                      | SUBMIT             |         |
|                                      |                    |         |