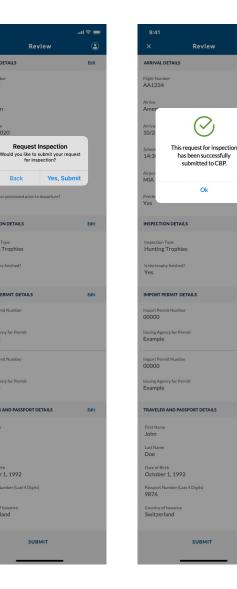

| 9:41                                 |                    | .ıl ≎ ■ |
|--------------------------------------|--------------------|---------|
|                                      | Review             |         |
|                                      | Review             | ٢       |
| ARRIVAL DETAILS                      |                    | Edit    |
| Flight Number<br>AA1234              |                    |         |
| Airline<br>American                  |                    |         |
| Arrival Date<br>10/28/2020           |                    |         |
| Scheduled Arrival Time<br>14:30      |                    |         |
| Airport Code<br>MIA                  |                    |         |
| Precleared or processed po<br>Yes    | rior to departure? |         |
| INSPECTION DETAILS                   |                    | Edit    |
| Inspection Type<br>Hunting Trophies  |                    |         |
| Is the trophy finished?<br>Yes       |                    |         |
| IMPORT PERMIT DETAI                  | LS                 | Edit    |
| Import Permit Number<br>00000        |                    |         |
| Issuing Agency for Permit<br>Example |                    |         |
| Import Permit Number<br>00000        |                    |         |
| Issuing Agency for Permit<br>Example |                    |         |
| TRAVELER AND PASSPO                  | RT DETAILS         | Edit    |
| First Name<br>John                   |                    |         |
| Last Name<br>Doe                     |                    |         |
| Date of Birth<br>October 1, 1992     |                    |         |
| Passport Number (Last 4)<br>9876     | Digits)            |         |
| Country of Issuance<br>Switzerland   |                    |         |
|                                      | SUBMIT             |         |
|                                      |                    |         |

Review

for inspection?

Back

TION DETAILS

nting Trophies

RT PERMIT DETAIL

mple

tober 1, 1992

zerland

SUBMIT

ELER AND PASSPORT DETAILS

VAL DETAILS

.ul 🕆 🗖

| 9:41       | I                                   | چ اند    |   | ARRIVAL DETAILS<br>Flight Number<br>AA1234                                                                | Edit | 9:4   | 1                      | ul 🗢 🔲     | 9:41         |                                                                     | <b>ا</b> لد    | 9:41                 |                              | ul ≎ I |
|------------|-------------------------------------|----------|---|-----------------------------------------------------------------------------------------------------------|------|-------|------------------------|------------|--------------|---------------------------------------------------------------------|----------------|----------------------|------------------------------|--------|
| ÷          | Traveler Inspect                    | tions (  | 3 | Aidine<br>American                                                                                        |      | ÷     | Cancel Appointme       | ent        | ÷            | #20210818-1                                                         | ٩              | ÷                    | Traveler Profile             |        |
|            | REQUEST INSPECT                     | 10N      |   | Arrival Date<br>10/28/2020                                                                                |      | APPOI | NTMENT #0818-1         |            | Details      | Co                                                                  | nversation     | PROFILE INF          | ORMATION                     | Ed     |
|            | KEQOLOT INSI ECT                    |          |   | Scheduled Arrival Time<br>23:30                                                                           |      |       | ncellation Reason      | asan baing | OFFICER SMIT | н                                                                   |                | First Name<br>Angela |                              |        |
|            | Open                                | Archived |   | Airport Code<br>MIA<br>Precleared or processed prior to departure?                                        |      |       | ovided by the traveler | ason being |              | age was sent by the                                                 |                | Last Name<br>Ru      |                              |        |
| $\bigcirc$ | Appointment #0222-2<br>PENDING      |          | > | Yes INSPECTION DETAILS                                                                                    | Edit | )     |                        |            | Agricultur   | e Specialist.                                                       |                | Ku                   |                              |        |
| Арро       | Appointment #0222-3<br>ACKNOWLEDGED |          | > | Inspection Type<br>Biological Materials<br>Entry Number<br>1111                                           |      |       |                        | 50/250     |              | This is a long message so<br>traveler named John Do                 |                | + A                  | DD TRAVELER                  |        |
|            |                                     |          |   | How is the biological material packed?<br>Box<br>Where is the biological material located?<br>Checked Bag |      |       |                        |            |              | and travelers can comm<br>within CBP One about t<br>the inspection. |                |                      | ohn Doe<br>assport:1234214   |        |
|            |                                     |          |   | Checked Bag<br>Description of Biological Material(s)<br>Example description goes here                     |      |       |                        |            | Message S    | oecialist                                                           |                |                      | Mary Doe<br>hassport:1234214 |        |
|            |                                     |          |   | IMPORT PERMIT DETAILS                                                                                     | Edit |       |                        |            | q w e        | r t y u                                                             | i o p          |                      |                              |        |
|            |                                     |          |   | Issuing Agency for Permit<br>Example<br>Import Permit Number                                              |      |       |                        |            | as           | d f g h                                                             | jkl            |                      |                              |        |
|            |                                     |          |   | 00000<br>Issuing Agency for Permit<br>Example                                                             |      |       |                        |            | ★ z          | x c v b                                                             | n m 🗵          |                      |                              |        |
|            |                                     |          |   | TRAVELER AND PASSPORT DETAILS                                                                             | Edit |       | CANCEL APPOINTMEN      | т          | 123          | space                                                               | return         |                      |                              |        |
|            |                                     |          |   | First Name<br>John                                                                                        |      |       |                        |            |              |                                                                     | Q              |                      |                              |        |
|            |                                     | _        |   | Last Name<br>Doe                                                                                          |      |       |                        |            |              |                                                                     | , <sup>⊥</sup> |                      |                              |        |
|            |                                     | _        |   | Date of Birth<br>October 1, 1992<br>Passport Number (Last 4 Digits)                                       |      |       |                        |            |              |                                                                     |                |                      |                              |        |
|            |                                     |          |   | 9876<br>Country of Issuance<br>Switzerland                                                                |      |       |                        |            |              |                                                                     |                |                      |                              |        |