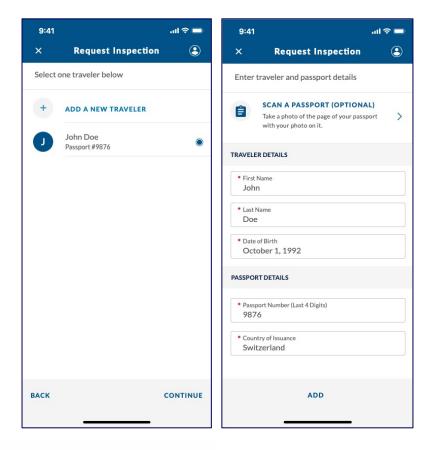

#### CBP One - Traveler Requesting Appointment (Biological Materials)

U.S. Customs and Border Protection

CBP One - Traveler Requesting Appointment (Biological Materials)

| Request Inspection       traveler below       DD A NEW TRAVELER       ohn Doe       ossport #9876 | ٢        | ×<br>Enter                                  | Request Inspection raveler and passport details scan A PASSPORT (OPTIONAL)       | ٤                                                   |
|---------------------------------------------------------------------------------------------------|----------|---------------------------------------------|----------------------------------------------------------------------------------|-----------------------------------------------------|
| DD A NEW TRAVELER                                                                                 |          |                                             | SCAN A PASSPORT (OPTIONAL)                                                       |                                                     |
| ohn Doe                                                                                           |          | Ê                                           |                                                                                  |                                                     |
|                                                                                                   |          |                                             | Take a photo of the page of your passport<br>with your photo on it.              | >                                                   |
|                                                                                                   | ۲        | TRAVELE                                     | R DETAILS                                                                        |                                                     |
|                                                                                                   |          | Octr<br>PASSPOR<br>* Passp<br>987<br>* Coun | Aame of Birth ober 1, 1992 TDETAILS ort Number (Last 4 Digits) 6 try of Issuance |                                                     |
|                                                                                                   | CONTINUE |                                             | ADD                                                                              |                                                     |
|                                                                                                   |          | CONTINUE                                    | * Cour<br>Svvit                                                                  | 9876<br>• Country of Issuance<br>Switzerland<br>ADD |