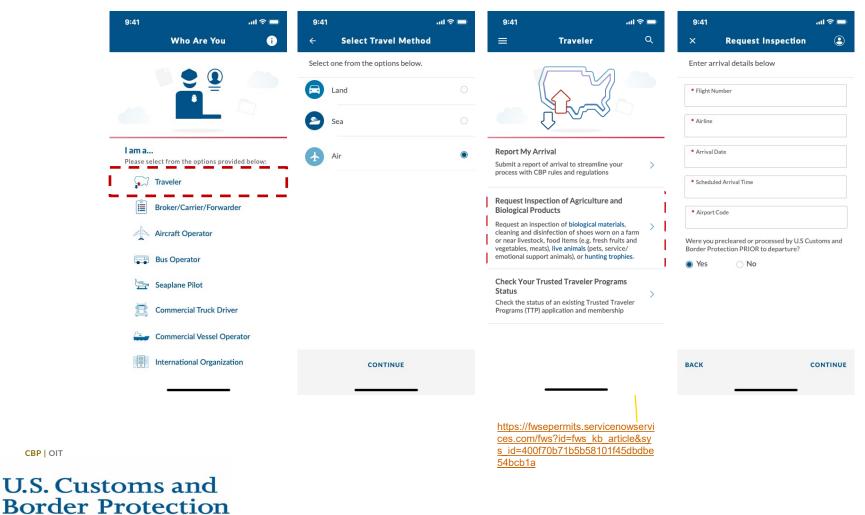

#### CBP One - Traveler Requesting Appointment

CBP | OIT

D BOR

CBP One - Traveler Requesting Appointment (Biological Materials)

| 9:41                                | ail 🗢 🔲 | 9:41                |                                     | atl 🗢 🗖  | 9:41                |                                                                                                                                    | ul 🕆 🗖    |
|-------------------------------------|---------|---------------------|-------------------------------------|----------|---------------------|------------------------------------------------------------------------------------------------------------------------------------|-----------|
| × Request Inspection                | ٢       | ×                   | <b>Request Inspection</b>           | ٢        | ×                   | <b>Request Inspection</b>                                                                                                          | ٢         |
| Enter inspection details below      |         | Enter in            | spection details below              |          | Enter in            | spection details below                                                                                                             |           |
| <ul> <li>Inspection Type</li> </ul> |         | * Inspect<br>Biolog | ion Type<br>gical Materials         | ~        | * Inspect<br>Biolog | ion Type<br>gical Materials                                                                                                        | Ψ.        |
|                                     |         | • Entry N           | lumber                              |          | * Entry N<br>1234   |                                                                                                                                    |           |
|                                     |         | * How is            | the biological material packed?     | ~        | * How is<br>Box     | the biological material packed?                                                                                                    | Ŧ         |
|                                     |         | * Where             | is the biological material located? | -        |                     | is the biological material located?<br>ked Bag                                                                                     |           |
|                                     |         | Descrip             | tion of Biological Material(s)      | ?        | Descrip             | otion of Biological Material(s)                                                                                                    | ?         |
|                                     |         |                     |                                     | 0/280    |                     |                                                                                                                                    | 0/280     |
|                                     |         |                     |                                     |          | D                   | escription of Biological Mater                                                                                                     | ial(s)    |
|                                     |         |                     |                                     | CONTINUE | disinfecti          | ion of biological materials, cleaning and<br>ion of shoes worn on a farm or near live<br>ns (e.g. fresh fruits and vegetables, mea | stock, or |

#### CBP One - Traveler Requesting Appointment (Biological Materials)

U.S. Customs and Border Protection

CBP One - Traveler Requesting Appointment (Biological Materials)

| Request Inspection       traveler below       DD A NEW TRAVELER       ohn Doe       ossport #9876 | ٢        | ×<br>Enter                                  | Request Inspection raveler and passport details scan A PASSPORT (OPTIONAL)       | ٤                                                   |
|---------------------------------------------------------------------------------------------------|----------|---------------------------------------------|----------------------------------------------------------------------------------|-----------------------------------------------------|
| DD A NEW TRAVELER                                                                                 |          |                                             | SCAN A PASSPORT (OPTIONAL)                                                       |                                                     |
| ohn Doe                                                                                           |          | Ê                                           |                                                                                  |                                                     |
|                                                                                                   |          |                                             | Take a photo of the page of your passport<br>with your photo on it.              | >                                                   |
|                                                                                                   | ۲        | TRAVELE                                     | R DETAILS                                                                        |                                                     |
|                                                                                                   |          | Octr<br>PASSPOR<br>* Passp<br>987<br>* Coun | Aame of Birth ober 1, 1992 TDETAILS ort Number (Last 4 Digits) 6 try of Issuance |                                                     |
|                                                                                                   | CONTINUE |                                             | ADD                                                                              |                                                     |
|                                                                                                   |          | CONTINUE                                    | * Cour<br>Svvit                                                                  | 9876<br>• Country of Issuance<br>Switzerland<br>ADD |