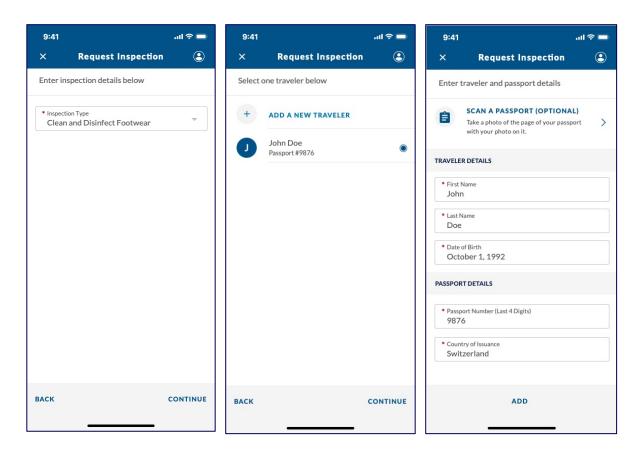

#### CBP One - Traveler Requesting **Appointment (Hunting Trophies)**

| 9:41   |                            | all 🕆 🗖  | 9:41               | ារ                                                                                                | ∻ 🗖 |
|--------|----------------------------|----------|--------------------|---------------------------------------------------------------------------------------------------|-----|
| ×      | <b>Request Inspection</b>  | ٢        | ×                  | Request Inspection                                                                                | ٩   |
| Select | one traveler below         |          | Enter              | traveler and passport details                                                                     |     |
| +      | ADD A NEW TRAVELER         |          | Ê                  | SCAN A PASSPORT (OPTIONAL)<br>Take a photo of the page of your passport<br>with your photo on it. | >   |
| J      | John Doe<br>Passport #9876 | ۲        | TRAVELE            | ER DETAILS                                                                                        |     |
|        |                            |          | First Joh     Last | n<br>Name                                                                                         |     |
|        |                            |          | • Date             | of Birth<br>ober 1, 1992                                                                          |     |
|        |                            |          | PASSPO             | RT DETAILS                                                                                        |     |
|        |                            |          | * Pass<br>987      | port Number (Last 4 Digits)<br>'6                                                                 |     |
|        |                            |          |                    | ntry of Issuance<br>tzerland                                                                      |     |
| ВАСК   |                            | CONTINUE |                    | ADD                                                                                               |     |
|        |                            |          |                    |                                                                                                   |     |

#### CBP One - Traveler Requesting Appointment (Biological Materials)

U.S. Customs and Border Protection

CBP One - Traveler Requesting Appointment (Biological Materials)

| Request Inspection       traveler below       DD A NEW TRAVELER       ohn Doe       ossport #9876 | ٢        | ×<br>Enter                                  | Request Inspection raveler and passport details scan A PASSPORT (OPTIONAL)       | ٤                                                   |
|---------------------------------------------------------------------------------------------------|----------|---------------------------------------------|----------------------------------------------------------------------------------|-----------------------------------------------------|
| DD A NEW TRAVELER                                                                                 |          |                                             | SCAN A PASSPORT (OPTIONAL)                                                       |                                                     |
| ohn Doe                                                                                           |          | Ê                                           |                                                                                  |                                                     |
|                                                                                                   |          |                                             | Take a photo of the page of your passport<br>with your photo on it.              | >                                                   |
|                                                                                                   | ۲        | TRAVELE                                     | R DETAILS                                                                        |                                                     |
|                                                                                                   |          | Octr<br>PASSPOR<br>* Passp<br>987<br>* Coun | Aame of Birth ober 1, 1992 TDETAILS ort Number (Last 4 Digits) 6 try of Issuance |                                                     |
|                                                                                                   | CONTINUE |                                             | ADD                                                                              |                                                     |
|                                                                                                   |          | CONTINUE                                    | * Cour<br>Svvit                                                                  | 9876<br>• Country of Issuance<br>Switzerland<br>ADD |